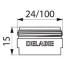

retention or scale deposits).

M24/100.

Supplied in packs of 2.

30-year warranty. The Water savings generated by the ECO flow straightener surpass the requirements of class 'Z' of the European standard EN 246.

## TECHNICAL CHARACTERISTICS

| ECO flow straightener - Ref. 922024.2P |                  |
|----------------------------------------|------------------|
| Connector                              | M24/100          |
| Flow rate                              | 3 lpm            |
| Norms                                  | ACS 🙆 🥥 <u>M</u> |
| Warranty                               | 30 S             |