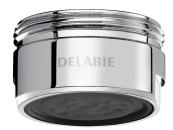

## **ECO flow straightener**

Ref. 922024.2P

Pre-set at 3 lpm

2024 UK public price excluding VAT:

## DESCRIPTION

ECO flow straightener - Ref. 922024.2P

Scale resistant flow straightener pre-set at 3 lpm (DELABIE patented). Adjustable flow rate from 1.5 to 6 lpm at 3 bar (depending on the mixer/tap model) from the outside with a 2.5mm Allen key. Flow straightener with no grid: reduces bacterial development (no water

retention or scale deposits).

M24/100.

Supplied in packs of 2.

30-year warranty. The Water savings generated by the ECO flow straightener surpass the requirements of class 'Z' of the European standard EN 246.