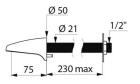

## DESCRIPTION

TEMPOMIX time flow mixer - Ref. 795209

Cross wall single control time flow basin mixer: Soft-touch operation. Temperature control and operation via the push-button. Time flow ~7 seconds. Flow rate pre-set at 3 lpm at 3 bar, can be adjusted from 1.4 - 6 lpm. Scale-resistant flow straightener. Chrome-plated solid brass body M¾". Filters and non-return valves. Adjustable maximum temperature limiter. Tamperproof cross wall control  $\leq$  220mm. Tamperproof fixed cross wall spout ≤ 230mm. System for fixing to the wall via anti-rotating pin, back-nut and connection clamp. Threaded rods can be cut-to-size. Chrome-plated metal control. 30-year warranty.

## **TECHNICAL CHARACTERISTICS**

| TEMPOMIX time flow mixer - Ref. 795209 |           |
|----------------------------------------|-----------|
| Connector                              | M¾"       |
| Technology                             | Time flow |
| Length                                 | 230mm     |
| Spout length                           | 75mm      |
| Flow rate                              | 3 lpm     |
| Norms                                  | ACS 🙆 🖪   |
| Warranty                               | 30 M      |