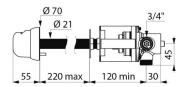

## DESCRIPTION

TEMPOMIX time flow mixer - Ref. 795209

Cross wall single control time flow basin mixer: Soft-touch operation. Temperature control and operation via the push-button. Time flow ~7 seconds. Flow rate pre-set at 3 lpm at 3 bar, can be adjusted from 1.4 - 6 lpm. Scale-resistant flow straightener. Chrome-plated solid brass body M¾". Filters and non-return valves. Adjustable maximum temperature limiter. Tamperproof cross wall control  $\leq$  220mm. Tamperproof fixed cross wall spout ≤ 230mm. System for fixing to the wall via anti-rotating pin, back-nut and connection clamp. Threaded rods can be cut-to-size. Chrome-plated metal control. 30-year warranty.

## **TECHNICAL CHARACTERISTICS**

| TEMPOMIX time flow mixer - Ref. 795209 |           |
|----------------------------------------|-----------|
| Connector                              | M¾"       |
| Technology                             | Time flow |
| Length                                 | 230mm     |
| Spout length                           | 75mm      |
| Flow rate                              | 3 lpm     |
| Norms                                  | ACS 🙆 🖪   |
| Warranty                               | 30 M      |