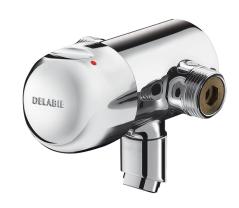

## **DESCRIPTION**

**TEMPOMIX time flow mixer - Ref. 796000** 

Wall-mounted single control time flow basin mixer:

Soft-touch operation.

Temperature control and operation via the push-button.

Time flow ~7 seconds.

Flow rate pre-set at 3 lpm at 3 bar, can be adjusted from 1.4 - 6 lpm.

Scale-resistant flow straightener.

Solid chrome-plated brass body M¾".

Filters and non-return valves.

Adjustable maximum temperature limiter.

Fixed spout.

Chrome-plated metal control.

30-year warranty.