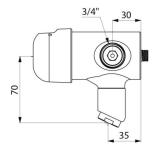

## TECHNICAL CHARACTERISTICS

TEMPOMIX time flow mixer - Ref. 796000

| Connector    | M¾"               |
|--------------|-------------------|
| Technology   | Time flow         |
| Spout length | 70mm              |
| Flow rate    | 3 lpm             |
| Norms        | ACS 📜 🔘 🗓         |
| Warranty     | 30 gg<br>WARRANTY |