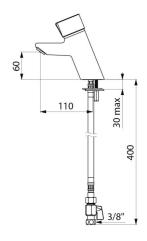

## TECHNICAL CHARACTERISTICS

TEMPOMIX time flow mixer - Ref. 795000

| Connector     | F3/8"             |
|---------------|-------------------|
| Technology    | Time flow         |
| Drop height   | 60mm              |
| Spout length  | 110mm             |
| Flow rate     | 3 lpm             |
| Norms         | ACS 📜 🙆 🐠 🖺 📵     |
| Warranty      | 30 gg<br>WASPANTY |
| Repairability | 50° s             |
|               |                   |