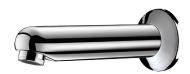

Scale-resistant flow straightener.

Adjustable duty flush (pre-set flush ~60 seconds every 24 hours after last use).

Chrome-plated fixed spout L. 170mm with anti-rotating pin and back-nut.

Plate is flush to wall.