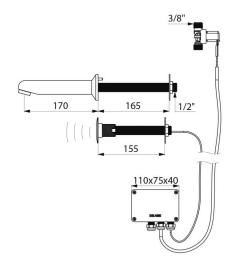

## **DESCRIPTION**

**TEMPOMATIC Electronic tap - Ref. 441157** 

Cross wall electronic basin tap:

Independent IP65 electronic control unit.

230/12V mains supply with transformer.

Flow rate pre-set at 3 lpm at 3 bar, can be adjusted from 1.4 to 6 lpm.

Scale-resistant flow straightener.

Adjustable duty flush (pre-set flush ~60 seconds every 24 hours after last use).

Chrome-plated fixed spout L. 170mm with anti-rotating pin and back-nut.

Plate is flush to wall.

Shockproof infrared presence detection sensor for wall ≤ 155mm

Anti-blocking security.

For walls ≤ 155mm.

Solenoid valve with integrated filter.

Threaded rods can be cut-to-size.

Suitable for people with reduced mobility.

## TECHNICAL CHARACTERISTICS

**TEMPOMATIC Electronic tap - Ref. 441157** 

| Supply        | 230/12V mains supply |
|---------------|----------------------|
| Connector     | M3/8"                |
| Technology    | Electronic           |
| Depth         | 165mm                |
| Spout length  | 170mm                |
| Flow rate     | 3 lpm                |
| Norms         | ACS (€ ①             |
| Warranty      | 30 g                 |
| Repairability | 50 g                 |
|               |                      |