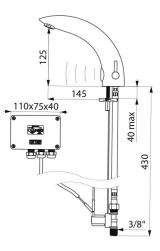

#### TEMPOMATIC MIX 2 electronic mixer - Ref. 494000

| Supply       | 230/12V mains supply |
|--------------|----------------------|
| Connector    | M3/8"                |
| Technology   | Electronic           |
| Drop height  | 125mm                |
| Spout length | 145mm                |
| Flow rate    | 4 lpm                |
| Norms        | ACS 🤇 E 🙆 🐠 🖻        |
| Warranty     | 30 MARANTY           |