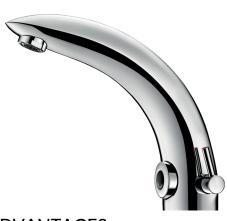

#### DESCRIPTION

TEMPOMATIC MIX 2 electronic mixer - Ref. 494000

Deck-mounted electronic basin mixer: Independent IP65 electronic control unit. 230/12V mains supply with transformer. Flow rate pre-set at 4 lpm at 3 bar, can be adjusted from 1.4 - 6 lpm. Scale-resistant flow straightener. Adjustable duty flush (pre-set flush ~60 seconds every 24 hours after last use). Shock-resistant infrared presence detection sensor. Chrome-plated brass body. PEX flexibles with filters and solenoid valves M3/8". Fixing reinforced by 2 stainless steel rods. Anti-blocking security. Side temperature control with adjustable maximum temperature limiter. Solenoid valves are upsteream of the mixing chamber. Suitable for people with reduced mobility. 30-year warranty.