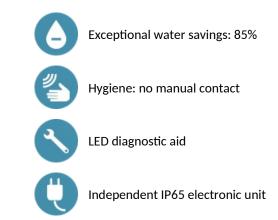

#### **ADVANTAGES**

#### DESCRIPTION

TEMPOMATIC MIX 2 electronic mixer - Ref. 494000

Deck-mounted electronic basin mixer: Independent IP65 electronic control unit. 230/12V mains supply with transformer. Flow rate pre-set at 4 lpm at 3 bar, can be adjusted from 1.4 - 6 lpm. Scale-resistant flow straightener. Adjustable duty flush (pre-set flush ~60 seconds every 24 hours after last use). Shock-resistant infrared presence detection sensor. Chrome-plated brass body. PEX flexibles with filters and solenoid valves M3/8". Fixing reinforced by 2 stainless steel rods. Anti-blocking security. Side temperature control with adjustable maximum temperature limiter. Solenoid valves are upsteream of the mixing chamber. Suitable for people with reduced mobility. 30-year warranty.