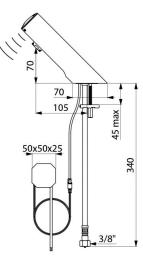

#### TEMPOMATIC 4 electronic tap - Ref. 440100

| Supply        | 230/6V mains supply (recessed) |
|---------------|--------------------------------|
| Connector     | F3/8"                          |
| Technology    | Electronic                     |
| Drop height   | 70mm                           |
| Spout length  | 105mm                          |
| Flow rate     | 3 lpm                          |
| Norms         | CEACS 🕥 🗈 🚰 SVGW               |
| Warranty      | 30 <sup>th</sup><br>WARRANTY   |
| Repairability | 500 BERNARABILITY              |