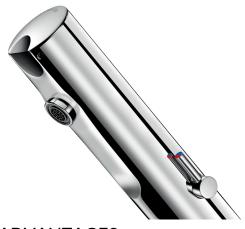

Presence detection sensor at the end of the spout optimises detection.

Chrome-plated stainless steel body.

Cap fixed in place by 2 concealed screws.

PEX flexibles with stopcocks F3/8" with stopcocks and non-return valves.

Fixing reinforced by 2 stainless steel rods.

Anti-blocking security.

Side temperature control with adjustable maximum temperature limiter.

Suitable for people with reduced mobility.

30-year warranty.