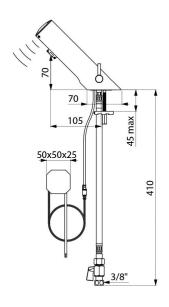

## TECHNICAL CHARACTERISTICS

TEMPOMATIC MIX 4 electronic mixer - Ref. 490000

| Supply        | 230/6V mains supply (recessed) |
|---------------|--------------------------------|
| Connector     | F3/8"                          |
| Technology    | Electronic                     |
| Drop height   | 70mm                           |
| Spout length  | 105mm                          |
| Flow rate     | 3 lpm                          |
| Norms         | C € ACS ①                      |
| Warranty      | 30 g                           |
| Repairability | <b>50</b> 量<br>REVARABILITY    |