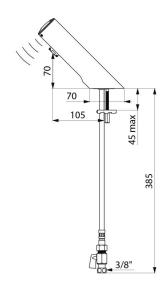

## **TECHNICAL CHARACTERISTICS**

TEMPOMATIC 4 electronic tap - Ref. 440006

| Supply        | 6V batteries |
|---------------|--------------|
| Connector     | F3/8"        |
| Technology    | Electronic   |
| Drop height   | 70mm         |
| Spout length  | 105mm        |
| Flow rate     | 3 lpm        |
| Norms         | ACS WWRAS W  |
| Warranty      | 30 g         |
| Repairability | 50 g         |
|               |              |