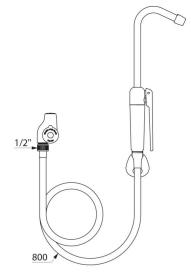

## **Complete bed pan cleaner**

Ref. D275065

With stopcock M1/2"

2025 UK public price excluding VAT:

Complete bed pan cleaner - Ref. D275065

Complete bed pan cleaner with stopcock with ceramic discs. Integrated back flow prevention device and non-return valve. White, opaque reinforced PVC flexible hose, FF1/2" L. 0.80m. HYGIÉNA bed pan cleaner with standard hand spray with removable nozzle at a 65° angle.

## **TECHNICAL CHARACTERISTICS**

Complete bed pan cleaner - Ref. D275065

| Connector     | M1/2"               |
|---------------|---------------------|
| Finish        | Chrome-plated brass |
| Warranty      | 30 S                |
| Repairability | 50 g                |