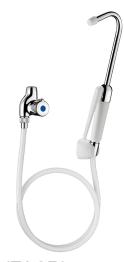

## **Complete bed pan cleaner**

Ref. D275065

With stopcock M1/2"

2025 UK public price excluding VAT:

Complete bed pan cleaner - Ref. D275065

Complete bed pan cleaner with stopcock with ceramic discs. Integrated back flow prevention device and non-return valve. White, opaque reinforced PVC flexible hose, FF1/2" L. 0.80m. HYGIÉNA bed pan cleaner with standard hand spray with removable nozzle at a 65° angle.

White, wall-mounted hook with screw. 30-year warranty.