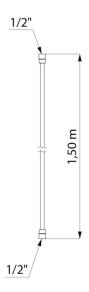

## **TECHNICAL CHARACTERISTICS**

SILVER flexible shower hose - Ref. 836T1

| Connector | FF1/2"     |
|-----------|------------|
| Length    | 1.50m      |
| Finish    | Smooth PVC |
| Norms     | ACS        |