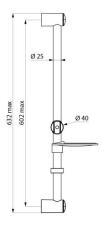

## **DESCRIPTION**

Chrome-plated shower rail - Ref. 821

Chrome-plated stainless steel shower rail  $\emptyset$  25mm, overall length 632mm, centres can be adjusted up to 602mm, can be cut to size. Adjustable, tilting chrome-plated shower head holder. Shower hose retaining collar. Chrome-plated soap dish.

## TECHNICAL CHARACTERISTICS

Chrome-plated shower rail - Ref. 821

| Length | 632mm         |
|--------|---------------|
| Finish | Chrome-plated |

© DELABIE https://www.delabie.com