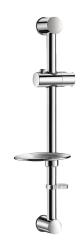

## **Chrome-plated shower rail**

Ref. 821

With soap dish and hose retaining collar

2025 UK public price excluding VAT:

## **DESCRIPTION**

Chrome-plated shower rail - Ref. 821

Chrome-plated stainless steel shower rail  $\emptyset$  25mm, overall length 632mm, centres can be adjusted up to 602mm, can be cut to size. Adjustable, tilting chrome-plated shower head holder. Shower hose retaining collar. Chrome-plated soap dish.