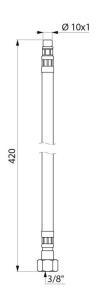

## F3/8" PEX flexible hoses

Ref. FLEXPEX2

M10x1, L. 420mm

2025 UK public price excluding VAT:

## **DESCRIPTION**

F3/8" PEX flexible hoses - Ref. FLEXPEX2

F3/8" flexible hoses M10x1, L. 420mm made from braided stainless steel with Ø 6mm PEX core to supply mixers and taps.

With stand thermal and chlorine shocks: maximum temperature 90°C (recommended 65°C).

## **TECHNICAL CHARACTERISTICS**

F3/8" PEX flexible hoses - Ref. FLEXPEX2

| Connector | F3/8"                   |
|-----------|-------------------------|
| Length    | 420mm                   |
| Finish    | Braided stainless steel |