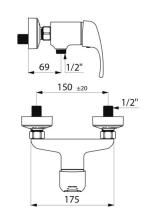

## TECHNICAL CHARACTERISTICS

Mechanical shower mixer - Ref. 2239

| Connector           | M1/2"                |
|---------------------|----------------------|
| Width               | 175mm                |
| Flow rate           | 9 lpm                |
| Temperature limiter | Yes                  |
| Finish              | Chrome-plated brass  |
| Norms               | ACS (IF (I) (I) (II) |
| NOTHIS              | ACS NIP 🛅 💆 🖼        |
| Warranty            | 30 MARRANTY          |