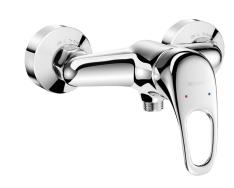

## Mechanical shower mixer

Ref. 2239

Wall-mounted single control mixer, sculptured control lever

2025 UK public price excluding VAT:

## **DESCRIPTION**

Mechanical shower mixer - Ref. 2239

Wall-mounted single control mechanical shower mixer.

 $\emptyset$  40mm classic ceramic cartridge with pre-set maximum temperature limiter. Flow rate regulated at 9 lpm.

Chrome-plated brass body and sculptured control lever.

M1/2" shower outlet with integrated non-return valve.

Mixer with offset STOP/CHECK wall connectors, M1/2" M3/4".

Mechanical mixer ideal for healthcare facilities, retirement and care homes, hospitals and clinics.

Shower mixer suitable for people with reduced mobility.

Mixer with 30-year warranty.

## **ADVANTAGES**

Pre-set maximum temperature limiter

Ergonomic: sculptured lever is easy to grip

Water savings: flow rate regulated at 9 lpm