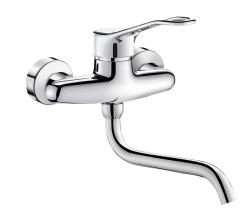

# Mechanical sink mixer

Ref. 2519S

Wall-mounted mixer with swivelling spout L. 200mm, sculptured lever

2025 UK public price excluding VAT:

## **DESCRIPTION**

Mechanical sink mixer - Ref. 2519S

Wall-mounted mechanical sink mixer.

Wall-mounted mixer with swivelling, tubular spout L. 200mm with smooth interior (reduces bacterial development).

Auto-draining under-spout Ø 22mm with star-shaped, brass flow straightener. Ø 40mm stndard ceramic cartridge with pre-set maximum temperature limiter.

Flow rate 26 lpm at 3 bar.

Chrome-plated brass body.

Sculptured control lever.

Mixer with 150mm centres supplied with offset standard wall connectors, M1/2" M3/4".

Mechanical mixer ideal for healthcare facilities, retiremen and care homes, hospitals and clinics