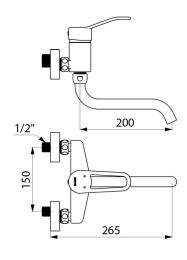

Flow rate 26 lpm at 3 bar.

Chrome-plated brass body.

Sculptured control lever.

Mixer with 150mm centres supplied with offset standard wall connectors, M1/2" M3/4".

Mechanical mixer ideal for healthcare facilities, retiremen and care homes, hospitals and clinics

#### Mechanical sink mixer - Ref. 2519S

| Connector     | M1/2"               |
|---------------|---------------------|
| Spout length  | 200mm               |
| Flow rate     | 26 lpm              |
| Finish        | Chrome-plated brass |
| Norms         | ACS 🗓 🗓             |
| Warranty      | 30 g                |
| Repairability | 50 g                |