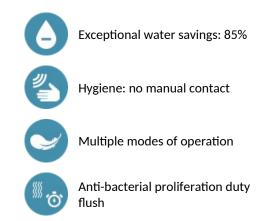

### **ADVANTAGES**

#### TEMPOMATIC PRO electronic tap - Ref. 445253

Deck-mounted electronic basin tap: Independent IP65 electronic control unit. 230/12V mains supply with transformer. Flow rate pre-set at 4 lpm at 3 bar, can be adjusted from 1.4 - 6 lpm. Scale-resistant flow straightener. Adjustable duty flush (pre-set flush ~60 seconds every 24 hours after last use). Shock-resistant infrared presence detection sensor. Chrome-plated solid brass body with fixing reinforced by 2 stainless steel rods. PEX flexible with filter and solenoid valve M3/8". 360° swivelling spout with smooth interior (reduces bacterial development). Removable spout for cleaning. Anti-blocking security. Two shut-off options: Standard mode: timed flow with automatic shut-off. ON/OFF mode: user shuts off flow voluntarily or automatic shut-off after 30 minutes of flow Thermal shocks are possible. Suitable for people with reduced mobility. 30-year warranty.