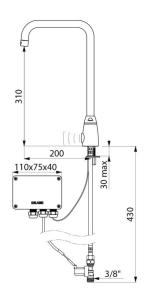

#### TEMPOMATIC PRO electronic tap - Ref. 445253

| Supply       | 230/12V mains supply |
|--------------|----------------------|
| Connector    | M3/8"                |
| Technology   | Electronic           |
| Drop height  | 310mm                |
| Spout length | 200mm                |
| Flow rate    | 4 lpm                |
| Norms        | ACS 🕐 CE             |
| Warranty     | 30 MARRANTY          |

#### TEMPOMATIC PRO electronic tap - Ref. 445253

Deck-mounted electronic basin tap: Independent IP65 electronic control unit. 230/12V mains supply with transformer. Flow rate pre-set at 4 lpm at 3 bar, can be adjusted from 1.4 - 6 lpm. Scale-resistant flow straightener. Adjustable duty flush (pre-set flush ~60 seconds every 24 hours after last use). Shock-resistant infrared presence detection sensor. Chrome-plated solid brass body with fixing reinforced by 2 stainless steel rods. PEX flexible with filter and solenoid valve M3/8". 360° swivelling spout with smooth interior (reduces bacterial development). Removable spout for cleaning. Anti-blocking security. Two shut-off options: Standard mode: timed flow with automatic shut-off. ON/OFF mode: user shuts off flow voluntarily or automatic shut-off after 30 minutes of flow Thermal shocks are possible. Suitable for people with reduced mobility. 30-year warranty.