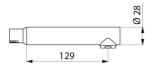

# **Stainless steel BIOCLIP spout**

Ref. 20002

Spout L. 129mm Ø28mm for mixers with removable spouts

2025 UK public price excluding VAT:

#### Stainless steel BIOCLIP spout - Ref. 20002

Removable stainless steel BIOCLIP spout L. 129mm Ø 28mm for cleaning and internal disinfection or autoclaving.

Spouts fitted with a hygienic flow straightener, suitable for fitting a BIOFIL point-of-use filter.

## TECHNICAL CHARACTERISTICS

| Spout length | 129mm                  |
|--------------|------------------------|
| Finish       | Stainless steel        |
| Norms        | ACS WRAS               |
| Warranty     | <b>30</b> <sup>§</sup> |