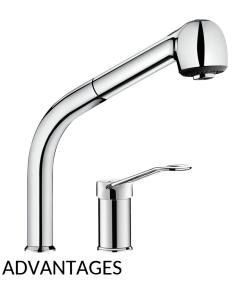

## Mechanical mixer set and column with retracting hand spray

Ref. 2599

Sink mixer with retracting hand spray

2025 UK public price excluding VAT:

## **DESCRIPTION**

Mechanical mixer set and column with retracting hand spray - Ref. 2599

Mechanical mixer set and column with retracting hand spray.

Swivelling column H. 195mm L. 215mm with retracting hand spray with 2 jet options: flow straightener/rain effect.

Hygiene: transparent hose with smooth interior

Ergonomic sculptured lever is easy to grip

Comfort: retracting hand spray with 2 iets

Chrome plated brass body and reinforced fixings