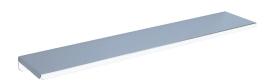

## Wall-mounted shelf

Ref. 553

Bright polished stainless steel

2025 UK public price excluding VAT:

## **DESCRIPTION**

Wall-mounted shelf - Ref. 553

Wall-mounted stainless steel vanity shelf. 304 stainless steel, bright polished finish. Dimensions: 120 x 600mm. 30-year warranty.