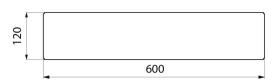

## **DESCRIPTION**

Wall-mounted shelf - Ref. 553

Wall-mounted stainless steel vanity shelf. 304 stainless steel, bright polished finish. Dimensions: 120 x 600mm. 30-year warranty.

## **TECHNICAL CHARACTERISTICS**

Wall-mounted shelf - Ref. 553

| Depth    | 120mm                               |
|----------|-------------------------------------|
| Length   | 600mm                               |
| Finish   | Bright polished 304 stainless steel |
| Warranty | 30 g                                |