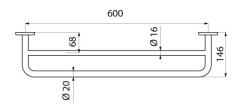

## **TECHNICAL CHARACTERISTICS**

Towel rail - Ref. 510790P

| Depth    | 146mm                               |
|----------|-------------------------------------|
| Length   | 600mm                               |
| Diameter | Ø 20mm and Ø 16mm                   |
| Finish   | 304 bright polished stainless steel |
| Norms    | 0                                   |
| Warranty | 30 gg<br>WARRANTY                   |