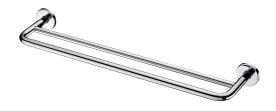

## **Towel rail**

Ref. 510790P

Ø 20mm, 2 rails

2025 UK public price excluding VAT:

## **DESCRIPTION**

Towel rail - Ref. 510790P

Towel rail for bathrooms.
Twin rail designer towel rail.
Robust model.
Ø 20mm and Ø 16mm rails, length 600mm.
Bright polished 304 bacteriostatic stainless steel.
Towel rail with concealed fixings.
30-year warranty.

## **ADVANTAGES**

Robust model with concealed fixings

Bacteriostatic 304 stainless steel