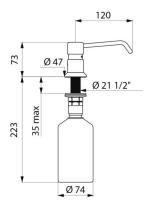

#### Liquid soap dispenser, 0.5-litre - Ref. 729512

| Height        | 73mm, beneath the basin 223mm                |
|---------------|----------------------------------------------|
| Spout length  | 120mm                                        |
| Volume        | 0.5-litre tank                               |
| Finish        | Chrome-plated brass body and push-<br>button |
| Norms         | 0                                            |
| Warranty      | 30 LA                                        |
| Repairability | SOUR REPARABILITY                            |