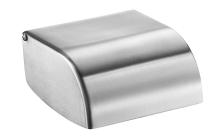

## **DESCRIPTION**

Toilet roll holder with spindle - Ref. 510567

Wall-mounted toilet roll holder.
Toilet roll holder with spindle
One-piece hinged cover for easy maintenance and better hygiene.
Anti-theft, integral polycarbonate spindle: unbreakable.
Bacteriostatic polished satin 304 stainless steel.
Concealed fixings.
Dimensions: 119 x 140 x 80mm.
30-year warranty.