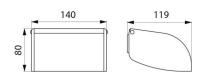

## **DESCRIPTION**

Toilet roll holder with spindle - Ref. 510567

Wall-mounted toilet roll holder.
Toilet roll holder with spindle
One-piece hinged cover for easy maintenance and better hygiene.
Anti-theft, integral polycarbonate spindle: unbreakable.
Bacteriostatic polished satin 304 stainless steel.
Concealed fixings.
Dimensions: 119 x 140 x 80mm.
30-year warranty.

## TECHNICAL CHARACTERISTICS

Toilet roll holder with spindle - Ref. 510567

| 80mm                               |
|------------------------------------|
| 119mm                              |
| 140mm                              |
| Polished satin 304 stainless steel |
| <u> </u>                           |
| <b>30</b> §                        |
|                                    |