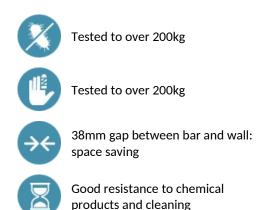

38mm gap between the bar and the wall: minimal space prevents the forearm passing between the bar and the wall, reducing the risk of fracture in case of loss of balance.

Fixings concealed by a 6-hole cover plate, Ø 73mm.

Supplied with stainless steel screws for concrete walls.

Dimensions: 1,150 x 500mm.

Tested to over 200kg. Maximum recommended user weight: 135kg. 30-year warranty. CE marked.

Suitable for intensive use in public places or the healthcare sector. High strength polyamide (Nylon):with 2mm reinforced steel core treated against corrosion.

Uniform non-porous surface for easy maintenance and hygiene. Good resistance to chemical products and cleaning. Anti-UV treatment. Warm to the touch.