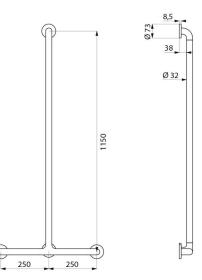

#### T-shaped white anti-bacterial Nylon grab bar - Ref. 5440N

| Height            | 1,150mm                              |
|-------------------|--------------------------------------|
| Length            | 500mm                                |
| Diameter          | Ø 32mm                               |
| Width to the wall | 38mm                                 |
| Thickness         | Nylon : 3.5mm ; Steel : 2mm          |
| Finish            | Bright white anti-bacterial HR Nylon |
| Norms             | CE ©                                 |
| Warranty          | 30 M                                 |