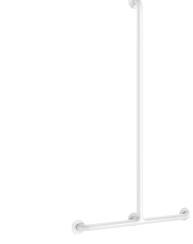

#### T-shaped white anti-bacterial Nylon grab bar - Ref. 5440N

T-shaped shower grab bar, Ø 32mm, for people with reduced mobility. Use as a support rail and to support the user in an upright position. Helps and secures entry and movement in the shower.

Use as a shower rail by adding a shower head holder and/or soap dish. Anti-bacterial NylonClean treatment: increased protection against bacterial development.

Can support a removable shower seat (order separately). Dimensions: 1,150 x 500mm.