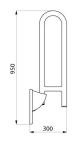

Supplied with stainless steel screws for concrete walls.

Dimensions: 850 x 230 x 105mm.

Tested to over 200kg. Maximum recommended user weight 135kg.

30-year warranty.

CE marked.

DOC M compliant.

## **TECHNICAL CHARACTERISTICS**

White anti-bacterial Nylon drop-down rail, L. 850mm - Ref. 5164N

| Height    | 230mm                                |
|-----------|--------------------------------------|
| Length    | 850mm                                |
| Width     | 105mm                                |
| Diameter  | 32mm                                 |
| Thickness | Nylon: 3.5mm; Steel: 2mm             |
| Finish    | Bright white anti-bacterial HR Nylon |
| Norms     | CE @                                 |
| Warranty  | 30 gg                                |