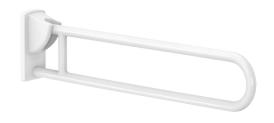

## White anti-bacterial Nylon drop-down rail, L. 850mm

Ref. 5164N

Bright white NylonClean anti-bacterial HR Nylon

2025 UK public price excluding VAT:

## **DESCRIPTION**

White anti-bacterial Nylon drop-down rail, L. 850mm - Ref. 5164N

Drop down grab bar Ø 32mm, for people with reduced mobility.

Drop down grab bar for WCs or showers.

Allows side access in the raised position.

In the lowered position use as a grab bar, as a support for standing up and for assisting movement, for WCs or showers.

Retained in upright position. Slowed down descent.

Drop down grab bar in bright white HR Nylon.