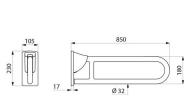

Supplied with stainless steel screws for concrete walls.

Dimensions: 850 x 230 x 105mm.

Tested to over 200kg. Maximum recommended user weight 135kg.

30-year warranty.

CE marked.

DOC M compliant.

## **TECHNICAL CHARACTERISTICS**

White anti-bacterial Nylon drop-down rail, L. 850mm - Ref. 5164N

| Height    | 230mm                                |
|-----------|--------------------------------------|
| Length    | 850mm                                |
| Width     | 105mm                                |
| Diameter  | 32mm                                 |
| Thickness | Nylon: 3.5mm; Steel: 2mm             |
| Finish    | Bright white anti-bacterial HR Nylon |
| Norms     | CE @                                 |
| Warranty  | 30 gg                                |