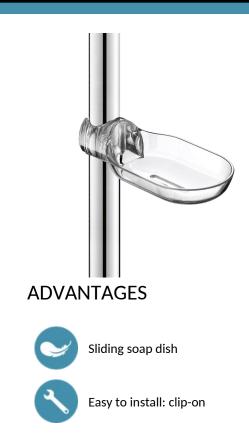

# Clip-on sliding soap dish for shower rails, Ø 25mm and 32mm

Ref. 510120

Translucent

2025 UK public price excluding VAT:

#### DESCRIPTION

Clip-on sliding soap dish for shower rails, Ø 25mm and 32mm - Ref. 510120

Clip-on, translucent sliding soap dish for support rails. Soap dish for shower gel or soap. Soap dish for Ø 25 and Ø 32mm shower rails. 30-year warranty.