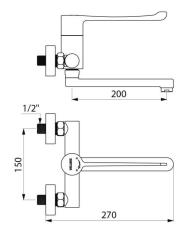

## TECHNICAL CHARACTERISTICS

Wall-mounted sequential mechanical basin mixer - Ref. 2436S

| Connector           | M1/2"                       |
|---------------------|-----------------------------|
| Technology          | Sequential mechanical mixer |
| Spout length        | 200mm                       |
| Flow rate           | 5 lpm                       |
| Temperature limiter | YES                         |
| Finish              | Chrome-plated brass         |
| Warranty            | 30g<br>WARRANTY             |