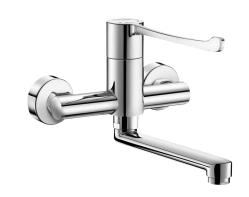

## Wall-mounted sequential mechanical basin mixer

Ref. 2436S

Sequential mechanical mixer with swivelling spout

## **DESCRIPTION**

Wall-mounted sequential mechanical basin mixer - Ref. 2436S

Sequential mechanical basin mixer.

Sequential over a 90° range: opens and closes with cold water.

Flat swivelling under-spout, L. 200mm with hygienic flow straightener suitable for fitting a BIOFIL point-of-use filter.

Securitouch thermal insulation prevents burns.

Ø 35mm ceramic cartridge.

Pre-set maximum temperature limiter.

Body and spout with smooth interiors and low water volume (reduces bacterial development).

Flow rate regulated at 5 lpm.

Hygiene lever L. 200mm.

Supplied with 2 wall-mounted standard connectors, M1/2" M3/4".

Suitable for people with reduced mobility.

30-year warranty.