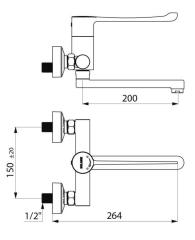

#### DESCRIPTION

Wall-mounted sequential mechanical basin mixer - Ref. 2436

Wall-mounted sequential mechanical basin mixer.
Sequential over 90°: opens and closes with cold water.
Flat swivelling under-spout, L. 200mm, with hygienic flow straightener suitable for fitting a BIOFIL point-of-use filter.
Securitouch thermal insulation prevents burns.
Ø 35mm ceramic cartridge.
Pre-set maximum temperature limiter.
Body and spout with smooth interiors and low water volume. (reduces bacterial development).
Flow rate regulated at 5 lpm.
Hygiene lever L. 200mm.
Supplied with 2 wall-mounted STOP/CHECK connectors, M1/2" M3/4".
Suitable for people with reduced mobility.
30-year warranty.

#### Wall-mounted sequential mechanical basin mixer - Ref. 2436

| Connector           | M1/2"                       |
|---------------------|-----------------------------|
| Technology          | Sequential mechanical mixer |
| Spout length        | 200mm                       |
| Flow rate           | 5 lpm                       |
| Temperature limiter | YES                         |
| Finish              | Chrome-plated brass         |
| Warranty            |                             |