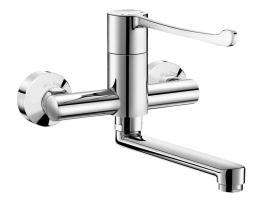

# Wall-mounted sequential mechanical basin mixer

Ref. 2436

Sequential mechanical mixer with swivelling spout

#### DESCRIPTION

Wall-mounted sequential mechanical basin mixer - Ref. 2436

Wall-mounted sequential mechanical basin mixer.
Sequential over 90°: opens and closes with cold water.
Flat swivelling under-spout, L. 200mm, with hygienic flow straightener suitable for fitting a BIOFIL point-of-use filter.
Securitouch thermal insulation prevents burns.
Ø 35mm ceramic cartridge.
Pre-set maximum temperature limiter.
Body and spout with smooth interiors and low water volume. (reduces bacterial development).
Flow rate regulated at 5 lpm.
Hygiene lever L. 200mm.
Supplied with 2 wall-mounted STOP/CHECK connectors, M1/2" M3/4".
Suitable for people with reduced mobility.
30-year warranty.