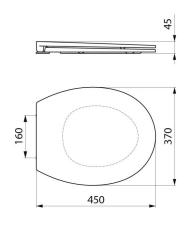

## TECHNICAL CHARACTERISTICS

Designer toilet seat lid with soft close - Ref. 103419

| Technology | Frein de chute    |
|------------|-------------------|
| Length     | 450mm             |
| Width      | 370mm             |
| Finish     | Black - Duroplast |
| Norms      | <b>B</b>          |
| Warranty   | 30 K              |