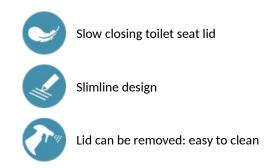

#### DESCRIPTION

Designer toilet seat lid with soft close - Ref. 103819

Toilet seat with lid. Made from Duroplast. With 304 stainless steel hinges. Slimline design. Soft close toilet seat lid: slow closure, gently and silently. Toilet seat lid can be removed: easy to install and remove for thorough and effective cleaning. Colour: black. For S21 WC models. Supplied with fixing elements. 30-year warranty.