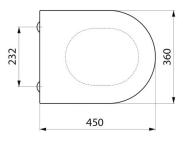

#### Designer toilet seat lid with soft close - Ref. 103819

| Technology | Frein de chute    |
|------------|-------------------|
| Length     | 450mm             |
| Width      | 360mm             |
| Finish     | Black - Duroplast |
| Norms      | B                 |
| Warranty   | 30 M              |