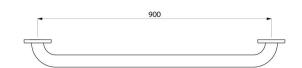

## TECHNICAL CHARACTERISTICS

Basic straight grab bar Ø 32mm, 900mm - Ref. 350509S

| Length            | 900mm       |
|-------------------|-------------|
| Diameter          | 32mm        |
| Width to the wall | 40mm        |
| Norms             | CE          |
| Warranty          | 30 WASRANTY |