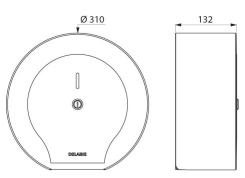

#### DESCRIPTION

Large model toilet paper dispenser - 400m - Ref. 510910W

Toilet paper dispenser. Large model for 400m rolls. Toilet paper dispenser made from white powder-coated 304 stainless steel. Hinged cover makes it easier to refill and improves hygiene. With back-piece: protects paper from imperfections in wall, humidity and dust. With lock and standard DELABIE key. Level control. Dimensions: Ø 310mm, depth 132mm. 30-year warranty.

## Large model toilet paper dispenser - 400m - Ref. 510910W

| Depth         | 132mm                                   |
|---------------|-----------------------------------------|
| Width         | Ø 310mm                                 |
| Finish        | White powder-coated 304 stainless steel |
| Warranty      | 30 M                                    |
| Repairability |                                         |