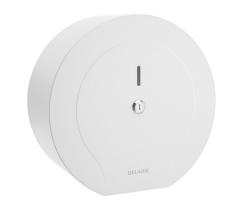

#### DESCRIPTION

Large model toilet paper dispenser - 400m - Ref. 510910W

Toilet paper dispenser. Large model for 400m rolls. Toilet paper dispenser made from white powder-coated 304 stainless steel. Hinged cover makes it easier to refill and improves hygiene. With back-piece: protects paper from imperfections in wall, humidity and dust. With lock and standard DELABIE key. Level control. Dimensions: Ø 310mm, depth 132mm. 30-year warranty.

### **ADVANTAGES**

304 stainless steel: reduces bacteria development

Vandal-resistant model with lock

Lock and standard DELABIE key