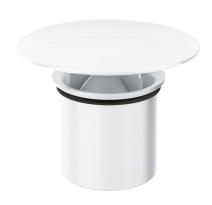

## Dome and membrane assembly

Ref. 621001W.2P

Supplied in packs of 2

## **DESCRIPTION**

Dome and membrane assembly - Ref. 621001W.2P

Dome and cup made from white Polypropylene. Membrane made from silicone.

Supplied in packs of 2.

For ref. 621W.

## **ADVANTAGES**

Maximum hygiene: no water level

Easy to maintain: dome can be removed easily