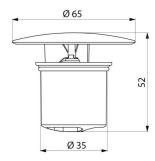

## **TECHNICAL CHARACTERISTICS**

Dome and membrane assembly - Ref. 621001W.2P

| 11/4"                                                                    |
|--------------------------------------------------------------------------|
| Complies with European standard EN 274: 36 lpm                           |
| Dome and cup made from white Polypropylene. Membrane made from silicone. |
| 30 g                                                                     |
|                                                                          |