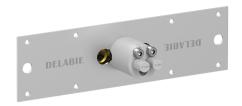

## Nanny joint for recessed water inlets

Ref. 484012

Mains supply, Kit 1/2

## **DESCRIPTION**

Nanny joint for recessed water inlets - Ref. 484012

Nanny joint for recessed water inlet, Kit 1/2:

For wall-mounted TEMPOMATIC MIX 4, connects directly to the pipework. Compatible with mains supply 230/6V.

Adaptable installation (plaster rails, solid walls, panels).

Compatible with wall finishes from 0 to 35mm.

Secured system purge without sensitive elements.

30-year warranty.

Order with basin mixer references 493500 or 493400.