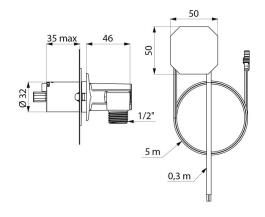

## TECHNICAL CHARACTERISTICS

Nanny joint for recessed water inlets - Ref. 484012

| Connector  | M1/2"      |
|------------|------------|
| Technology | Electronic |
| Diameter   | Ø 32mm     |
| Norms      | ACS        |
| Warranty   | 30 th      |