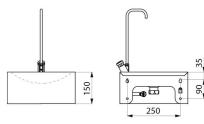

#### Wall-mounted SD drinking fountain - Ref. 180810

| Height            | 150mm                                                      |
|-------------------|------------------------------------------------------------|
| Length            | 320mm                                                      |
| Width             | 320mm                                                      |
| Thickness         | 1.2mm                                                      |
| Finish            | Polished satin 304 stainless steel                         |
|                   |                                                            |
| Lifespan          | Stainless steel SD drinking fountain<br>with swan neck tap |
| Lifespan<br>Norms | -                                                          |