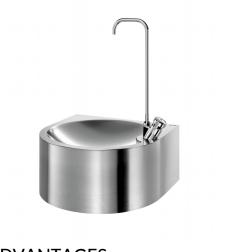

# Wall-mounted SD drinking fountain

Ref. 180810

With swan neck tap

#### DESCRIPTION Wall-mounted SD drinking fountain - Ref. 180810

Wall-mounted drinking fountain.
Bacteriostatic 304 stainless steel.
Polished satin finish.
Stainless steel thickness: 1.2mm.
Rounded edges prevent injury.
Supplied with a swan neck tap for filling bottles and flasks: chrome-plated body and stainless steel spout, instant shut-off with adjustable flow rate, connector M¾".
Flat perforated waste, without screws: easy to clean and vandal-resistant.
Wall-mounted t1¼".
Supplied with fixing elements.
Weight: 3kg.
30-year warranty.