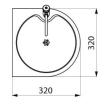

#### Wall-mounted SD drinking fountain - Ref. 180810

| Height            | 150mm                                                      |
|-------------------|------------------------------------------------------------|
| Length            | 320mm                                                      |
| Width             | 320mm                                                      |
| Thickness         | 1.2mm                                                      |
| Finish            | Polished satin 304 stainless steel                         |
|                   |                                                            |
| Lifespan          | Stainless steel SD drinking fountain<br>with swan neck tap |
| Lifespan<br>Norms | -                                                          |