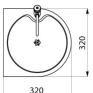

## TECHNICAL CHARACTERISTICS

Wall-mounted SD drinking fountain - Ref. 180810

| Height           | 150mm                                                                                       |
|------------------|---------------------------------------------------------------------------------------------|
| Length           | 320mm                                                                                       |
| Width            | 320mm                                                                                       |
| Thickness        | 1.2mm                                                                                       |
|                  |                                                                                             |
| Finish           | Polished satin 304 stainless steel                                                          |
| Finish  Lifespan | Polished satin 304 stainless steel  Stainless steel SD drinking fountain with swan neck tap |
|                  | Stainless steel SD drinking fountain with                                                   |