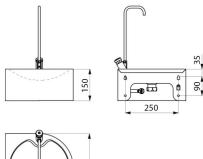

## TECHNICAL CHARACTERISTICS

Wall-mounted SD drinking fountain - Ref. 180810

| Height           | 150mm                                                                                       |
|------------------|---------------------------------------------------------------------------------------------|
| Length           | 320mm                                                                                       |
| Width            | 320mm                                                                                       |
| Thickness        | 1.2mm                                                                                       |
|                  |                                                                                             |
| Finish           | Polished satin 304 stainless steel                                                          |
| Finish  Lifespan | Polished satin 304 stainless steel  Stainless steel SD drinking fountain with swan neck tap |
|                  | Stainless steel SD drinking fountain with                                                   |