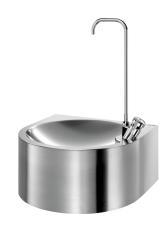

## Wall-mounted SD drinking fountain

Ref. 180810

With swan neck tap

## **DESCRIPTION**

Wall-mounted SD drinking fountain - Ref. 180810

Wall-mounted drinking fountain.

Bacteriostatic 304 stainless steel.

Polished satin finish.

Stainless steel thickness: 1.2mm. Rounded edges prevent injury.

Supplied with a swan neck tap for filling bottles and flasks: chrome-plated body and stainless steel spout, instant shut-off with adjustable flow rate, connector M¾".

Flat perforated waste, without screws: easy to clean and vandal-resistant. Waste outlet  $1\frac{1}{4}$ ".