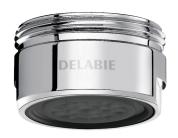

## **DESCRIPTION**

Hygienic scale-resistant flow straightener - Ref. 927024

Scale-resistant flow straightener.

Flow rate set at 4 lpm at 3 bar.

Flow straightener with no grid: reduces bacterial development, no water retention or scale deposits.

M24/100.

Supplied as a single unit.

30-year warranty.