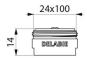

M24/100.

Supplied as a single unit.

30-year warranty.

## TECHNICAL CHARACTERISTICS

Hygienic scale-resistant flow straightener - Ref. 927024

| Connector | M24/100    |  |
|-----------|------------|--|
| Flow rate | 4 lpm      |  |
| Norms     | <u>0</u> 0 |  |