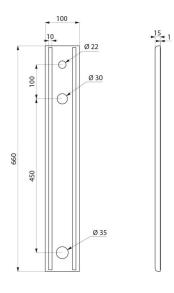

#### Reinforcement for surgical scrub up trough - Ref. 100409

| Height    | 660mm               |
|-----------|---------------------|
| Depth     | 15mm                |
| Length    | 100mm               |
| Thickness | 1mm                 |
| Finish    | 304 stainless steel |
| Warranty  | 30 LA               |