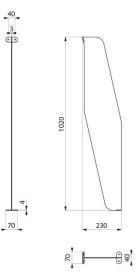

## **TECHNICAL CHARACTERISTICS**

| Divider for L trough urinal | - | Ref. | 100910 |
|-----------------------------|---|------|--------|
|-----------------------------|---|------|--------|

| Height    | 1020mm                             |
|-----------|------------------------------------|
| Width     | 230mm                              |
| Thickness | 3mm                                |
| Finish    | Polished satin 304 stainless steel |
| Warranty  | 30 <sup>1</sup><br>WARANTY         |