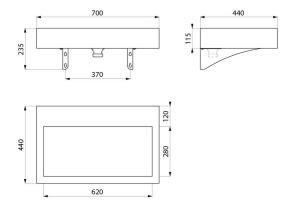

## TECHNICAL CHARACTERISTICS

Wall-mounted black AQUEDUTO washbasin - Ref. 120150BK

| Height    | 115mm                           |
|-----------|---------------------------------|
| Length    | 700mm                           |
| Width     | 440mm                           |
| Thickness | 1.2mm                           |
| Finish    | Matte black 304 stainless steel |
| Norms     | CE ©                            |
| Warranty  | 30 g                            |
|           |                                 |