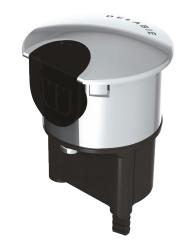

## **DESCRIPTION**

Electronic control unit - Ref. 479437

Electronic control unit. For TEMPOMATIC 4 urinals. Power supplied by 6V batteries. Dimensions: 53 x 45mm, Ø 51mm.

## **TECHNICAL CHARACTERISTICS**

Electronic control unit - Ref. 479437

| Supply     | 6V batteries                                     |
|------------|--------------------------------------------------|
| Technology | Electronic                                       |
| Height     | 53mm                                             |
| Width      | 45mm                                             |
| Diameter   | Exterior Ø 51mm; Internal electronic unit Ø 42mm |
|            |                                                  |