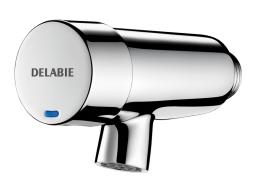

# TEMPOSTOP 3 AB time flow basin tap

Ref. 703200AB

Length 50mm

DESCRIPTION

Time flow ~7 seconds.

30-year warranty.

Wall-mounted push-button basin tap:

Chrome-plated brass body M<sup>1</sup>/<sub>2</sub>".

Scale-resistant tamperproof flow straightener.

#### TEMPOSTOP 3 AB time flow basin tap - Ref. 703200AB

TEMPOSTOP 3 AB time flow basin tap - Ref. 703200AB

Pre-set flow rate 3 lpm at 3 bar, adjustable from 1.4 to 6 lpm.

AB anti-blocking technology: water only flows when push-button is released.