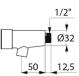

# TEMPOSTOP 3 AB time flow basin tap

Ref. 703200AB

Length 50mm

DESCRIPTION

Time flow ~7 seconds.

30-year warranty.

Wall-mounted push-button basin tap:

Chrome-plated brass body M<sup>1</sup>/<sub>2</sub>".

| Connector    | M1/2"     |
|--------------|-----------|
| Technology   | Time flow |
| Spout length | 50mm      |
| Flow rate    | 3 lpm     |
| Warranty     | 30 MA     |