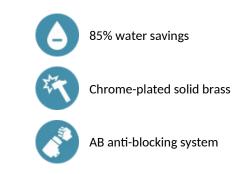

#### **ADVANTAGES**

#### TEMPOSTOP 3 AB time flow basin tap - Ref. 703200AB

TEMPOSTOP 3 AB time flow basin tap - Ref. 703200AB

Pre-set flow rate 3 lpm at 3 bar, adjustable from 1.4 to 6 lpm.

AB anti-blocking technology: water only flows when push-button is released.