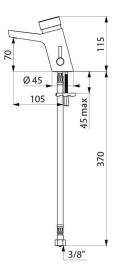

#### TEMPOSTOP MIX 4 time flow basin mixer - Ref. 704910

| Connector    | F3/8"     |
|--------------|-----------|
| Technology   | Time flow |
| Drop height  | 70mm      |
| Spout length | 105mm     |
| Flow rate    | 3 lpm     |
| Norms        | 🎽 ACS 🧕 🖪 |
| Warranty     | 30 B      |