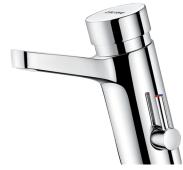

# **TEMPOSTOP MIX 4 time flow** basin mixer

Ref. 704910

Without stopcocks

#### DESCRIPTION

Deck-mounted time flow basin mixer: Time flow ~7 seconds. Flow rate pre-set at 3 lpm at 3 bar, can be adjusted from 1.4 to 6 lpm. Tamperproof scale-resistant flow straightener. Chrome-plated solid brass body F3/8" PEX flexibles with filters and non-return valves. Fixing reinforced by 2 stainless steel rods. Side temperature control with standard lever and adjustable maximum temperature limiter. 30-year warranty.