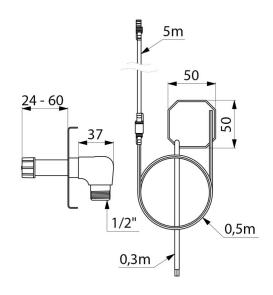

## Recessed nanny joint for SPORTING 2 SECURITHERM

Ref. 714012

For SPORTING 2 SECURITHERM mains supply - Kit 1/2

## **DESCRIPTION**

Recessed nanny joint for SPORTING 2 SECURITHERM - Ref. 714012

Recessed nanny joint, kit 1/2:

Compact nanny bracket for SPORTING 2 SECURITHERM mains supply shower panels.

Recessed top or bottom inlet.

- Installation with plaster rails (with or without struts): compatible with panels between 24 and 68mm (with a minimum recessing depth of 48mm).
- Installation with solid walls: compatible with panels between 0 and 68mm. Secured system purge without sensitive elements.

Connector M1/2".

30 year warranty.

Order with recessed mains supply SPORTING 2 SECURITHERM shower panel reference 714910.