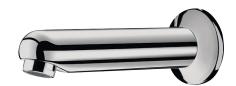

## **DESCRIPTION**

TEMPOMATIC electronic basin tap - Ref. 441200

Cross wall electronic basin tap:

Independent IP44 electronic control unit.

230/12V mains supply with transformer.

Flow rate pre-set at 3 lpm at 3 bar, can be adjusted from 1.4 to 6 lpm.

Scale-resistant flow straightener.

Adjustable duty flush (pre-set flush ~60 seconds every 24 hours after last use).

Chrome-plated fixed spout L. 170mm with anti-rotating pin and back-nut.

Escutcheon flush to the wall.

Shockproof infrared presence detection sensor.

Anti-blocking security.

For walls ≤ 165mm.

Solenoid valve M 3/8" with integrated filter.

Threaded rods can be cut to size.

Suitable for People with Reduced Mobility.