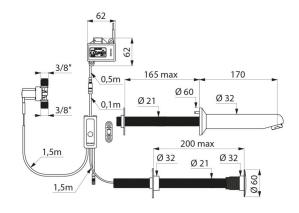

## **DESCRIPTION**

TEMPOMATIC electronic basin tap - Ref. 441200

Cross wall electronic basin tap:

Independent IP44 electronic control unit.

230/12V mains supply with transformer.

Flow rate pre-set at 3 lpm at 3 bar, can be adjusted from 1.4 to 6 lpm.

Scale-resistant flow straightener.

Adjustable duty flush (pre-set flush ~60 seconds every 24 hours after last use).

Chrome-plated fixed spout L. 170mm with anti-rotating pin and back-nut.

Escutcheon flush to the wall.

Shockproof infrared presence detection sensor.

Anti-blocking security.

For walls ≤ 165mm.

Solenoid valve M 3/8" with integrated filter.

Threaded rods can be cut to size.

Suitable for People with Reduced Mobility.

## TECHNICAL CHARACTERISTICS

TEMPOMATIC electronic basin tap - Ref. 441200

| Supply       | 230/12V mains supply |
|--------------|----------------------|
| Connector    | M3/8"                |
| Technology   | Electronic           |
| Depth        | 165mm                |
| Spout length | 170mm                |
| Flow rate    | 3 lpm                |
| Warranty     | 30 g                 |
|              |                      |