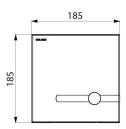

Matte black stainless steel wall plate 186 x 186mm and chrome-plated metal button, with integrated electronics.

Control plate is installed manually via hidden fixings.

TEMPOMATIC F%" flush valve is compatible with sea water, rain water and grey water.

#### TEMPOMATIC dual control plate for WCs - Ref. 464050

| Supply    | 230/6V mains supply         |
|-----------|-----------------------------|
| Connector | F3/4"                       |
| Length    | 186mm                       |
| Width     | 186mm                       |
| Finish    | Matte black stainless steel |
| Warranty  |                             |