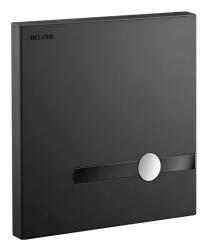

#### TEMPOMATIC dual control plate for WCs - Ref. 464050

TEMPOMATIC dual control, recessed, electronic valve for direct flush WCs, kit 2/2:

Flush system without cistern: directly connected to pipework.

Battery-operated with CR123 6V Lithium batteries.

Matte black stainless steel wall plate 186 x 186mm and chrome-plated metal button, with integrated electronics.

Control plate is installed manually via hidden fixings.

TEMPOMATIC F%" flush valve is compatible with sea water, rain water and grey water.