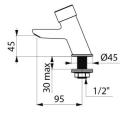

#### TEMPOSTOP 3 time flow basin tap - Ref. 703000AB

| Connector    | M1/2"     |
|--------------|-----------|
| Technology   | Time flow |
| Drop height  | 45mm      |
| Spout length | 95mm      |
| Flow rate    | 3 lpm     |
| Norms        | ACS       |
| Warranty     | 30 M      |