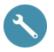

Hydraulic connection from the outside and maintenance from the front. Adjusts to all types of installations (rails, solid walls, panels).

Compatible with wall finishes 10 - 120mm (while maintaining the minimum recessing depth of 93mm).

## TECHNICAL CHARACTERISTICS

TEMPOMATIC 4 recessed housing for showers - Ref. 443PBOX

| Connector  | 1/2"        |
|------------|-------------|
| Technology | Electronic  |
| Depth      | 10 - 120mm  |
| Width      | 170mm       |
| Norms      | ACS         |
| Warranty   | 30 WASRANTY |