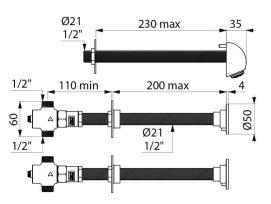

#### DESCRIPTION

TEMPOSTOP time flow shower kit with 2 controls - Ref. 747210

Cross wall time flow shower kit: TEMPOSTOP time flow valve M½". For wall depths ≤ 200mm. Time flow ~15 seconds. Flow rate 6 lpm at 3 bar. 2 controls: 1 mixed water push-button and 1 cold water push-button. Chrome-plated, tamperproof, ROUND shower head with automatic flow rate regulation. Chrome-plated metal push-buttons. Concealed fixing and anti-rotating pin Threaded rods can be cut-to-size. AB anti-blocking system: water only flows when push-button is released. 30-year warranty.

#### TEMPOSTOP time flow shower kit with 2 controls - Ref. 747210

| Connector  | 1/2"                  |
|------------|-----------------------|
| Technology | Time flow             |
| Length     | 200mm                 |
| Flow rate  | 6 lpm                 |
| Warranty   | <b>30</b><br>WARRANTY |