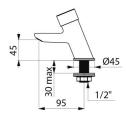

#### TEMPOSTOP 3 time flow basin tap - Ref. 703000

| Supply       | 1/2"                  |
|--------------|-----------------------|
| Technology   | Time flow             |
| Drop height  | 45mm                  |
| Spout length | 95mm                  |
| Flow rate    | 3 lpm                 |
| Norms        | ACS                   |
| Warranty     | <b>30</b><br>WARRANTY |