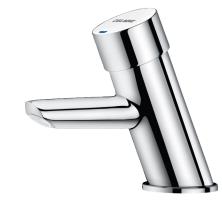

# TEMPOSTOP 3 time flow basin tap

Ref. 703000

#### DESCRIPTION TEMPOSTOP 3 time flow basin tap - Ref. 703000

Deck-mounted push-button basin tap: Time flow ~7 seconds. Pre-set flow rate 3 lpm at 3 bar, adjustable from 1.4 to 6 lpm. Scale-resistant flow straightener. Solid chrome-plated brass body M½". Fixing reinforced by back-nut. 30-year warranty.