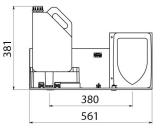

#### 2-function unit for installation behind a mirror - Ref. 510207I

| Supply        | 230/6 V mains supply        |
|---------------|-----------------------------|
| Technology    | Electronic                  |
| Height        | 381mm                       |
| Depth         | 183mm                       |
| Width         | 561mm                       |
| Thickness     | 1.2mm thick support         |
| Finish        | 304 stainless steel support |
| Warranty      | 30 S                        |
| Repairability | 503<br>REPARAMILITY         |