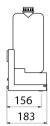

#### 2-function unit for installation behind a mirror - Ref. 510207I

| Supply        | 230/6 V mains supply        |
|---------------|-----------------------------|
| Technology    | Electronic                  |
| Height        | 381mm                       |
| Depth         | 183mm                       |
| Width         | 561mm                       |
| Thickness     | 1.2mm thick support         |
| Finish        | 304 stainless steel support |
| Warranty      | 30 S                        |
| Repairability | 503<br>REPARAMILITY         |