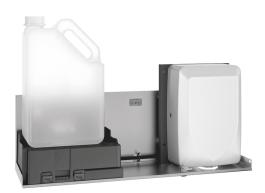

#### 2-function unit for installation behind a mirror - Ref. 510207I

- 2-function unit: electronic soap dispenser and air pulse hand dryer.
- Quick and easy to install in a cabinet or behind a mirror.
- Fixings at the back and sides.
- 304 stainless steel support, 1.2 mm thick.
- Supplied with self-adhesive pictograms to indicate the location of the different functions on the mirror/cabinet: soap and air.
- Vandal-resistant model with standard DELABIE key.
- 30-year warranty (3-year warranty for the hand dryer).
- CE marked.